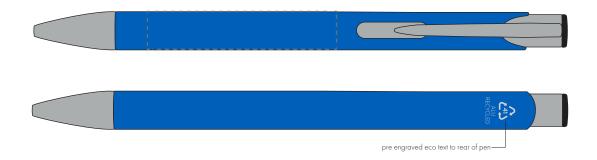

## **PANTONE REFERENCE(S)**

Engrave

ARTWORK SCALE 100% Flat Engrave Area: 50mm x 10mm

Product Image for visualisation - colours may vary

The dashed line is to demonstrate print area and will not appear on your printed item